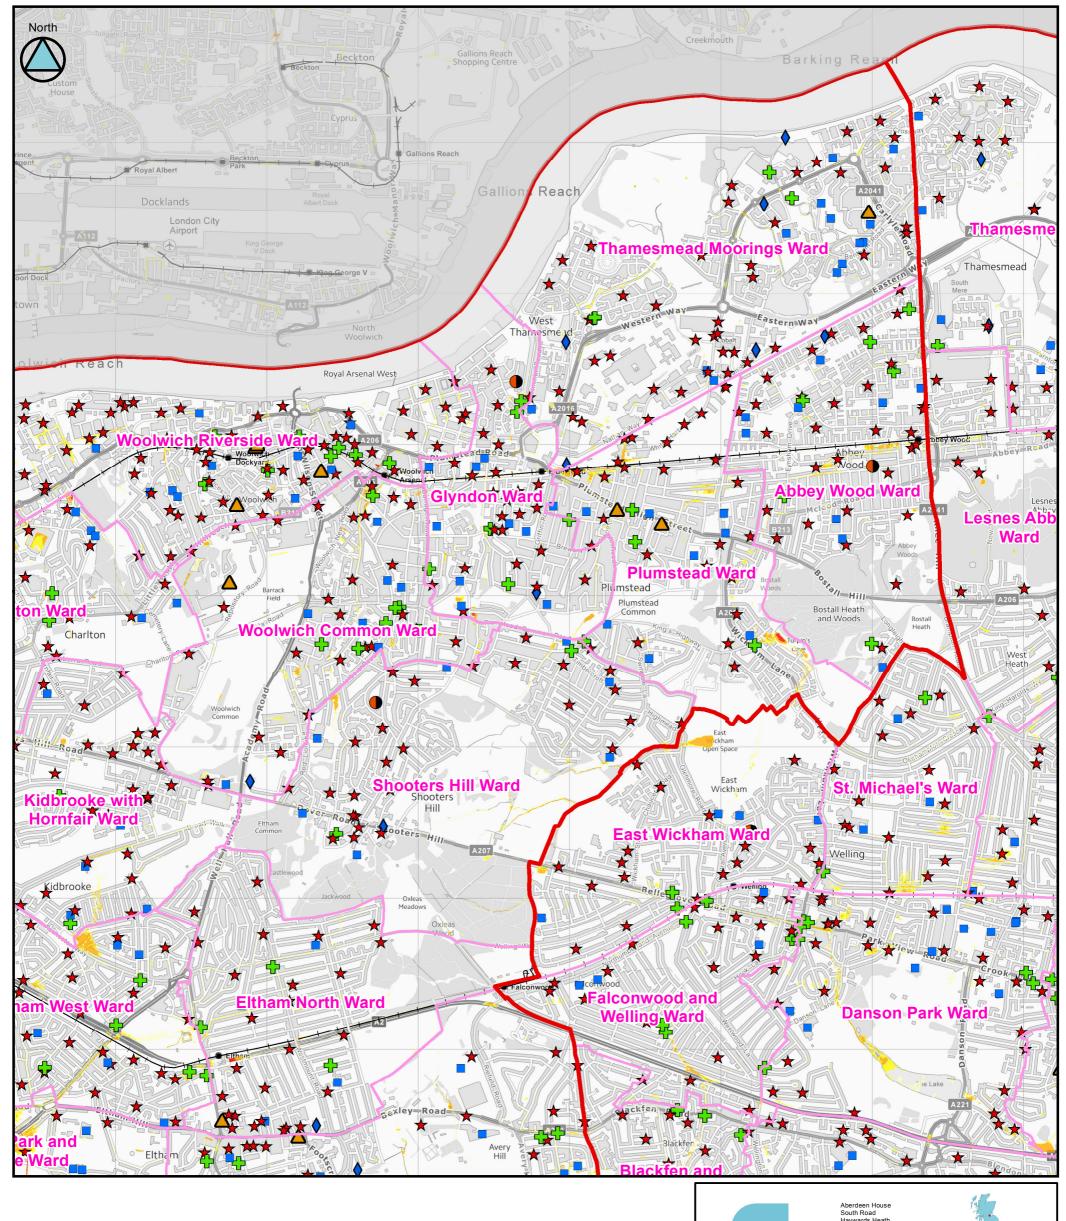

Updated Flood Map for Surface Water (uFMfSW)

(Tile Number 8 of 11)

Contains Ordnance Survey data @ Crown copyright and database right 2014.

This document is the property of Jeremy Benn Associates Ltd. It shall not be reproduced in whole or in part, nor disclosed to a third party, without the permission of Jeremy Benn Associates Ltd.