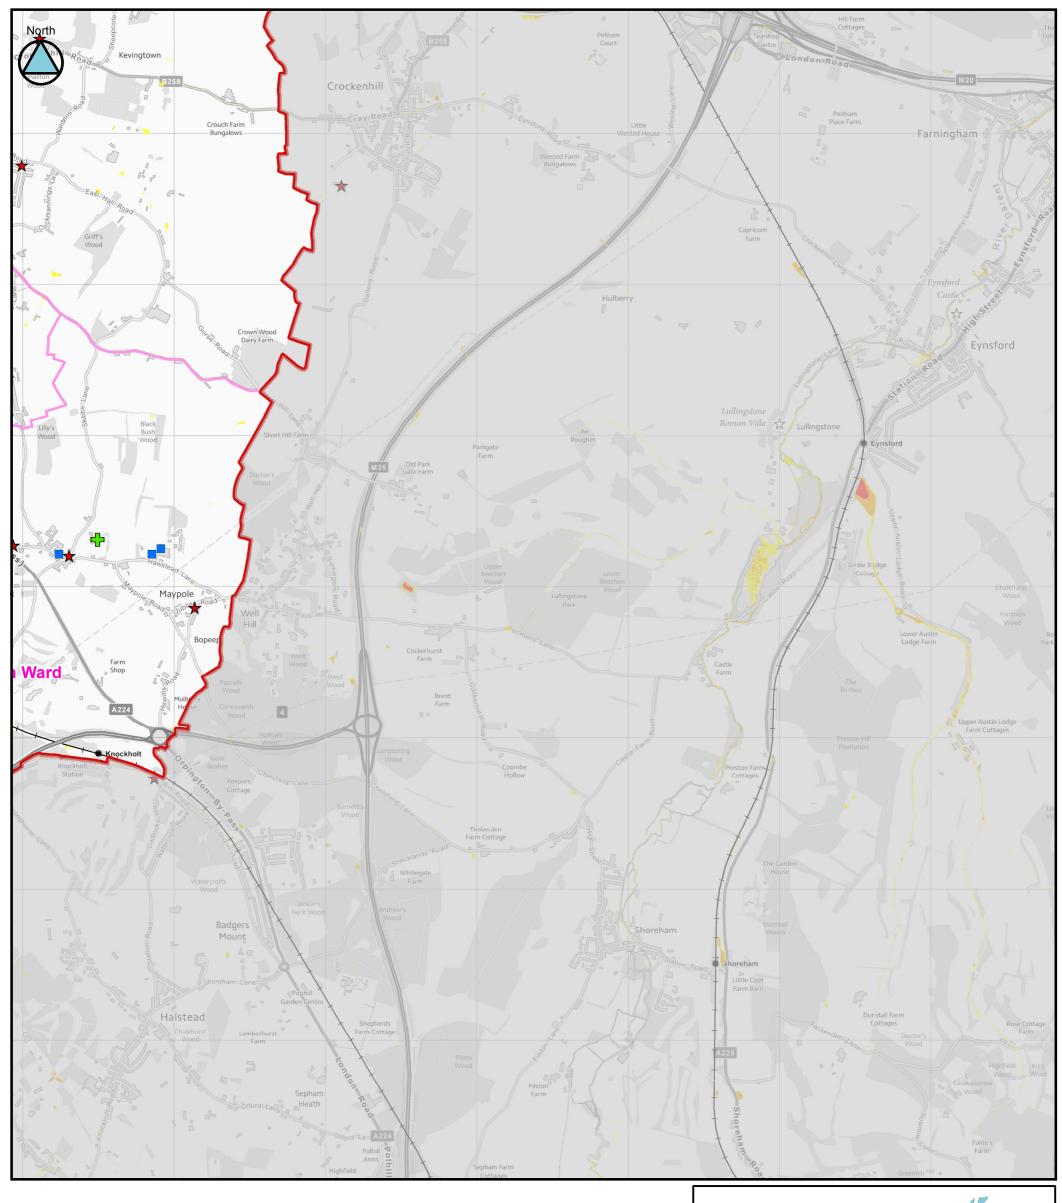

Key Plan

Lewisham

Bromley

9

SOUTH-EAST LONDON LOCAL FLOOD RISK MANAGEMENT STRATEGY Updated Flood Map for Surface Water (uFMfSW)

(Tile Number 6 of 11)

Contains Ordnance Survey data © Crown copyright and database right 2014.

This document is the property of Jeremy Benn Associates Ltd. It shall not be reproduced in whole or in part, nor disclosed to a third party, without the permission of Jeremy Benn Associates Ltd.

Updated Flood Map for Surface Water (uFMfSW)