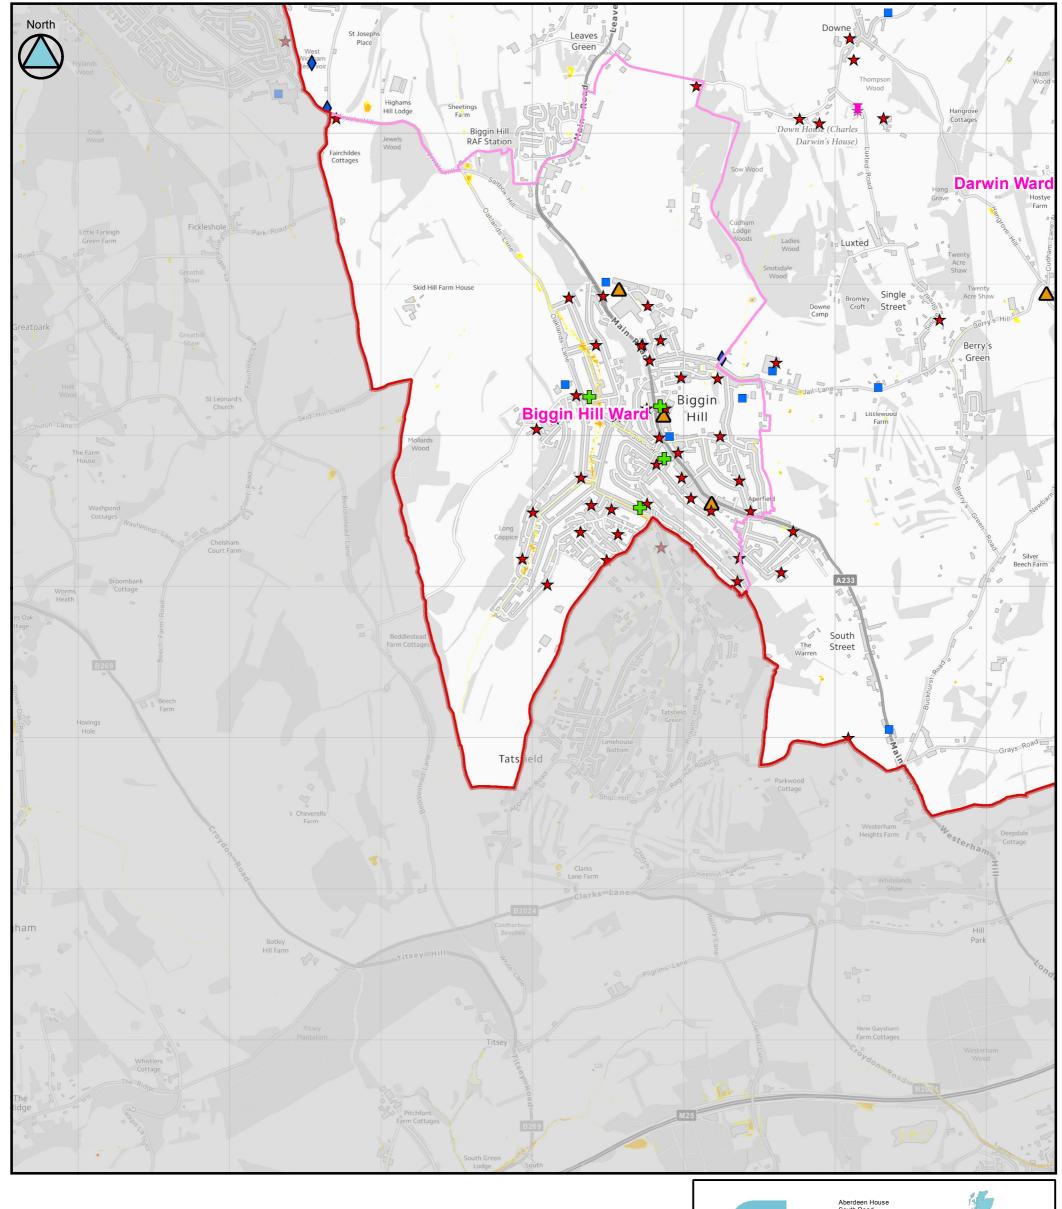

Key Plan

Lewisham

Bromley

9

SOUTH-EAST LONDON LOCAL FLOOD RISK MANAGEMENT STRATEGY Updated Flood Map for Surface Water (uFMfSW)

(Tile Number 6 of 11)

Contains Ordnance Survey data © Crown copyright and database right 2014.

This document is the property of Jeremy Benn Associates Ltd. It shall not be reproduced in whole or in part, nor disclosed to a third party, without the permission of Jeremy Benn Associates Ltd.

Updated Flood Map for Surface Water (uFMfSW)