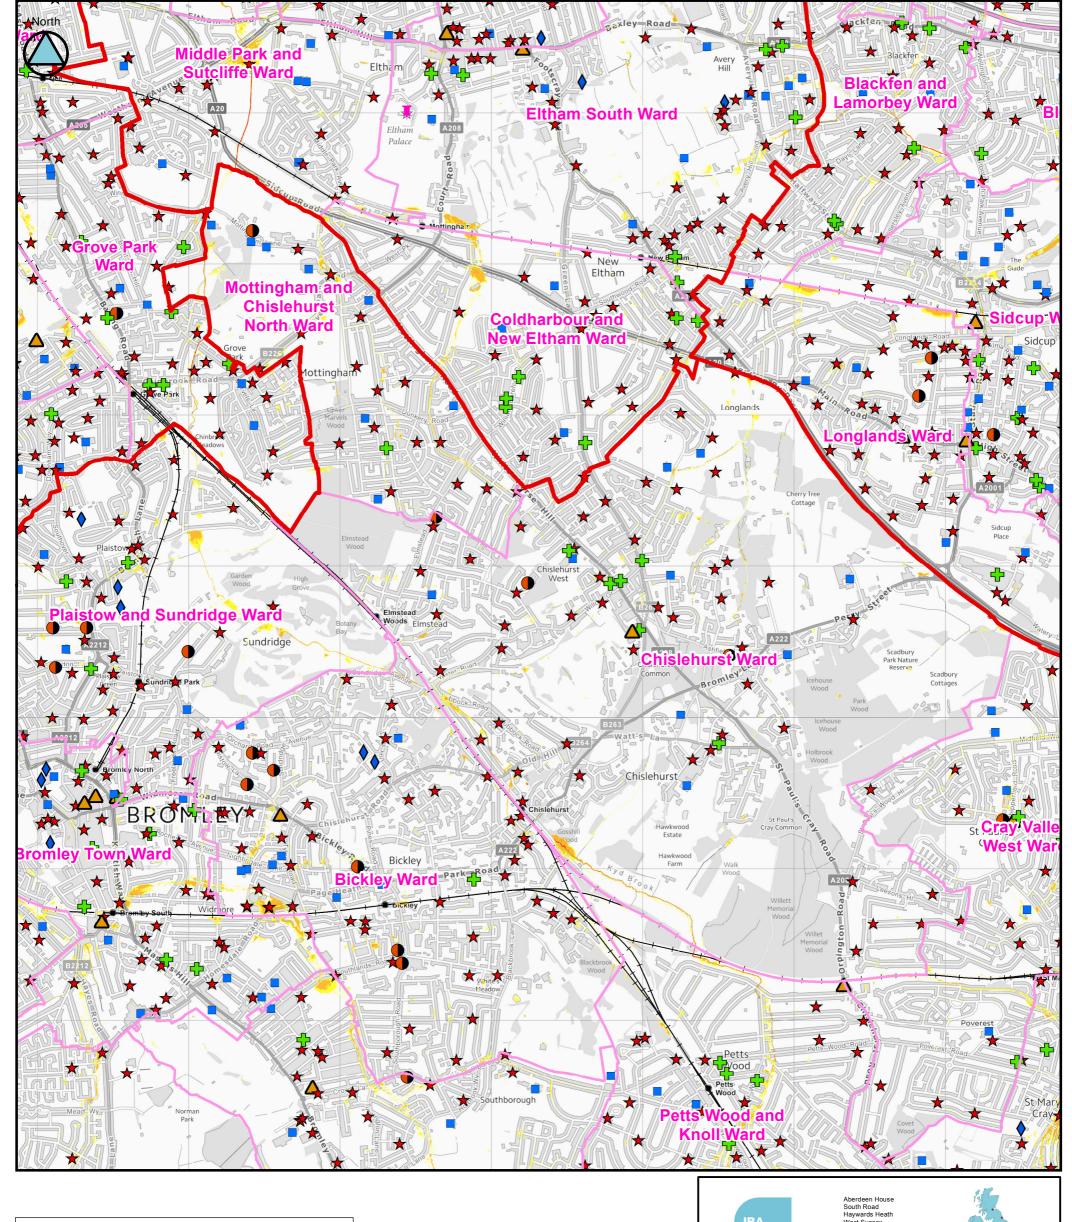

Key Plan

Lewisham

Bromley

9

SOUTH-EAST LONDON LOCAL FLOOD RISK MANAGEMENT STRATEGY Updated Flood Map for Surface Water (uFMfSW)

(Tile Number 6 of 11)

Contains Ordnance Survey data © Crown copyright and database right 2014.

This document is the property of Jeremy Benn Associates Ltd. It shall not be reproduced in whole or in part, nor disclosed to a third party, without the permission of Jeremy Benn Associates Ltd.

Updated Flood Map for Surface Water (uFMfSW)