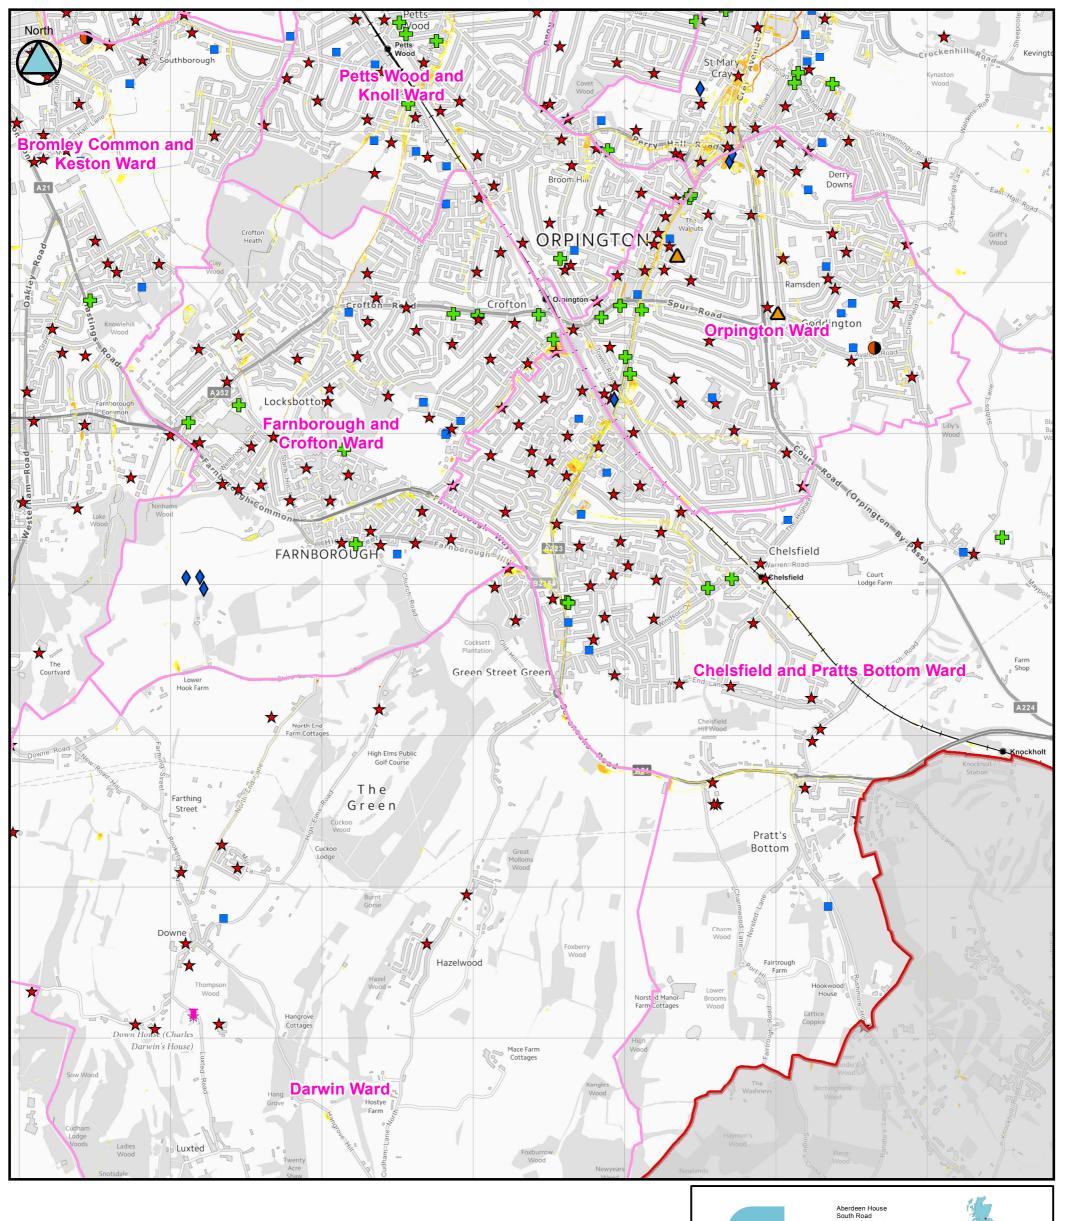

Key Plan

Lewisham

Bromley

9

SOUTH-EAST LONDON LOCAL FLOOD RISK MANAGEMENT STRATEGY Updated Flood Map for Surface Water (uFMfSW)

(Tile Number 6 of 11)

Contains Ordnance Survey data © Crown copyright and database right 2014.

This document is the property of Jeremy Benn Associates Ltd. It shall not be reproduced in whole or in part, nor disclosed to a third party, without the permission of Jeremy Benn Associates Ltd.

Updated Flood Map for Surface Water (uFMfSW)