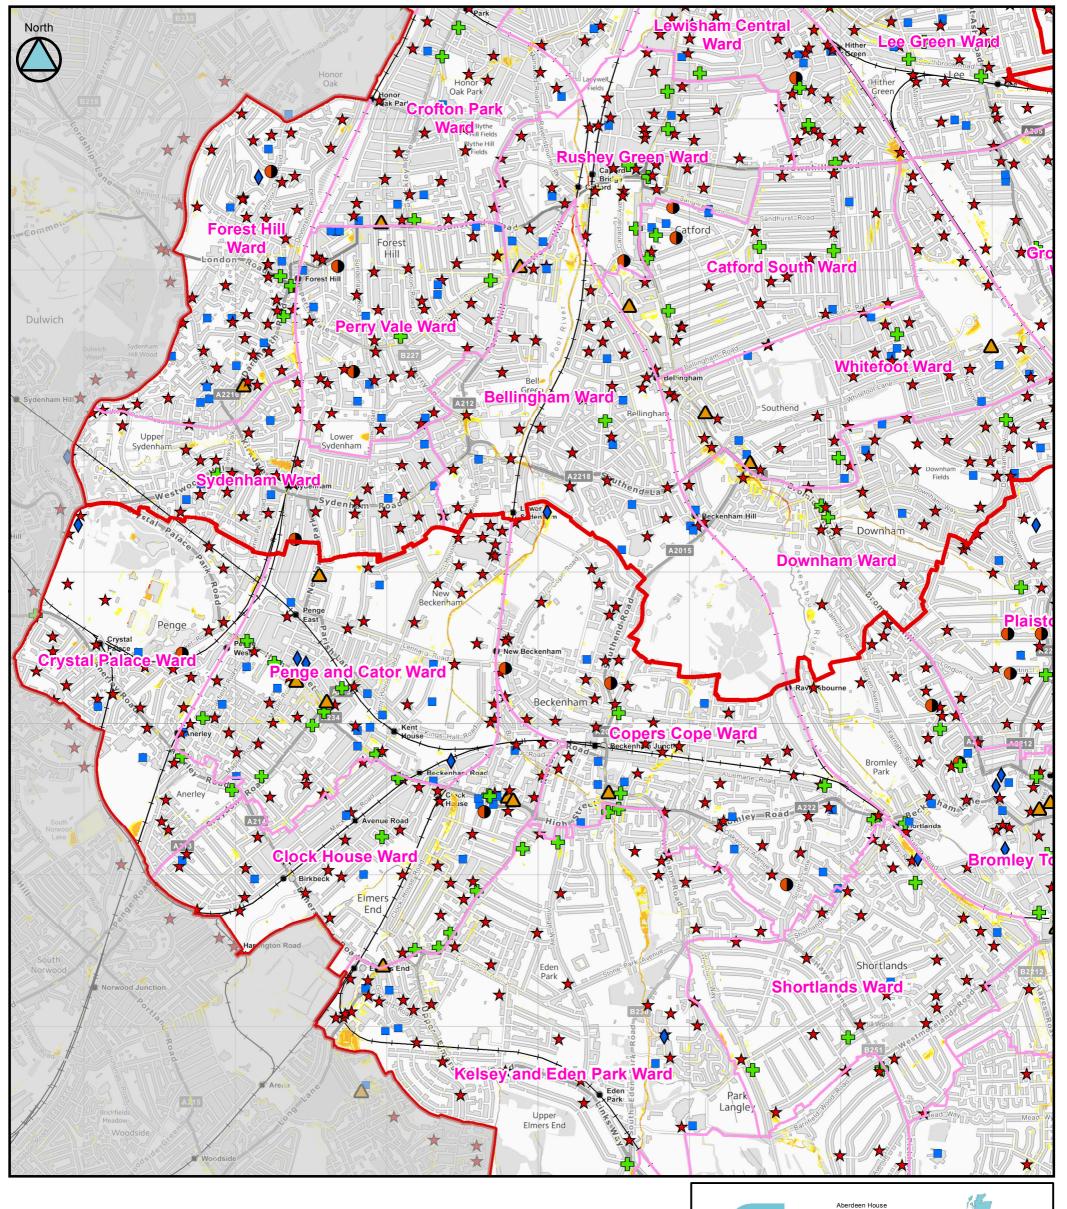

Key Plan

Lewisham

Bromley

9

SOUTH-EAST LONDON LOCAL FLOOD RISK MANAGEMENT STRATEGY Updated Flood Map for Surface Water (uFMfSW)

(Tile Number 6 of 11)

Contains Ordnance Survey data © Crown copyright and database right 2014.