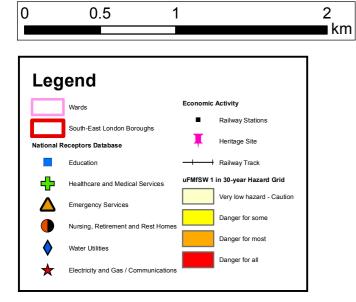

Updated Flood Map for Surface Water (uFMfSW)

(Tile Number 2 of 11)

Contains Ordnance Survey data © Crown copyright and database right 2014.

This document is the property of Jeremy Benn Associates Ltd. It shall not be reproduced in whole or in part, nor disclosed to a third party, without the permission of Jeremy Benn Associates Ltd.