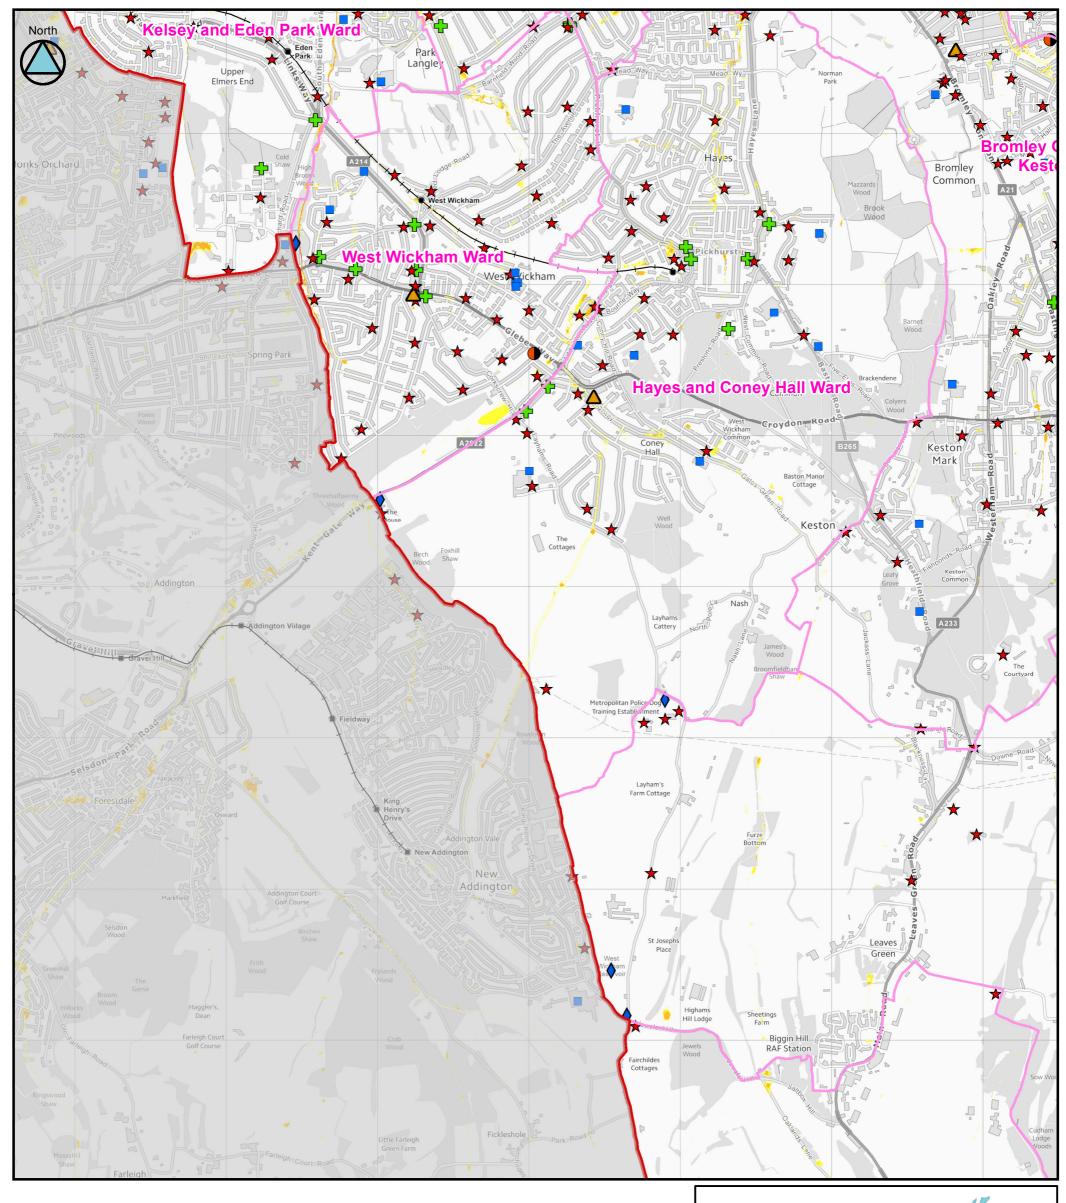

Updated Flood Map for Surface Water (uFMfSW)

(Tile Number 8 of 11)

Contains Ordnance Survey data @ Crown copyright and database right 2014.

This document is the property of Jeremy Benn Associates Ltd. It shall not be reproduced in whole or in part, nor disclosed to a third party, without the permission of Jeremy Benn Associates Ltd.