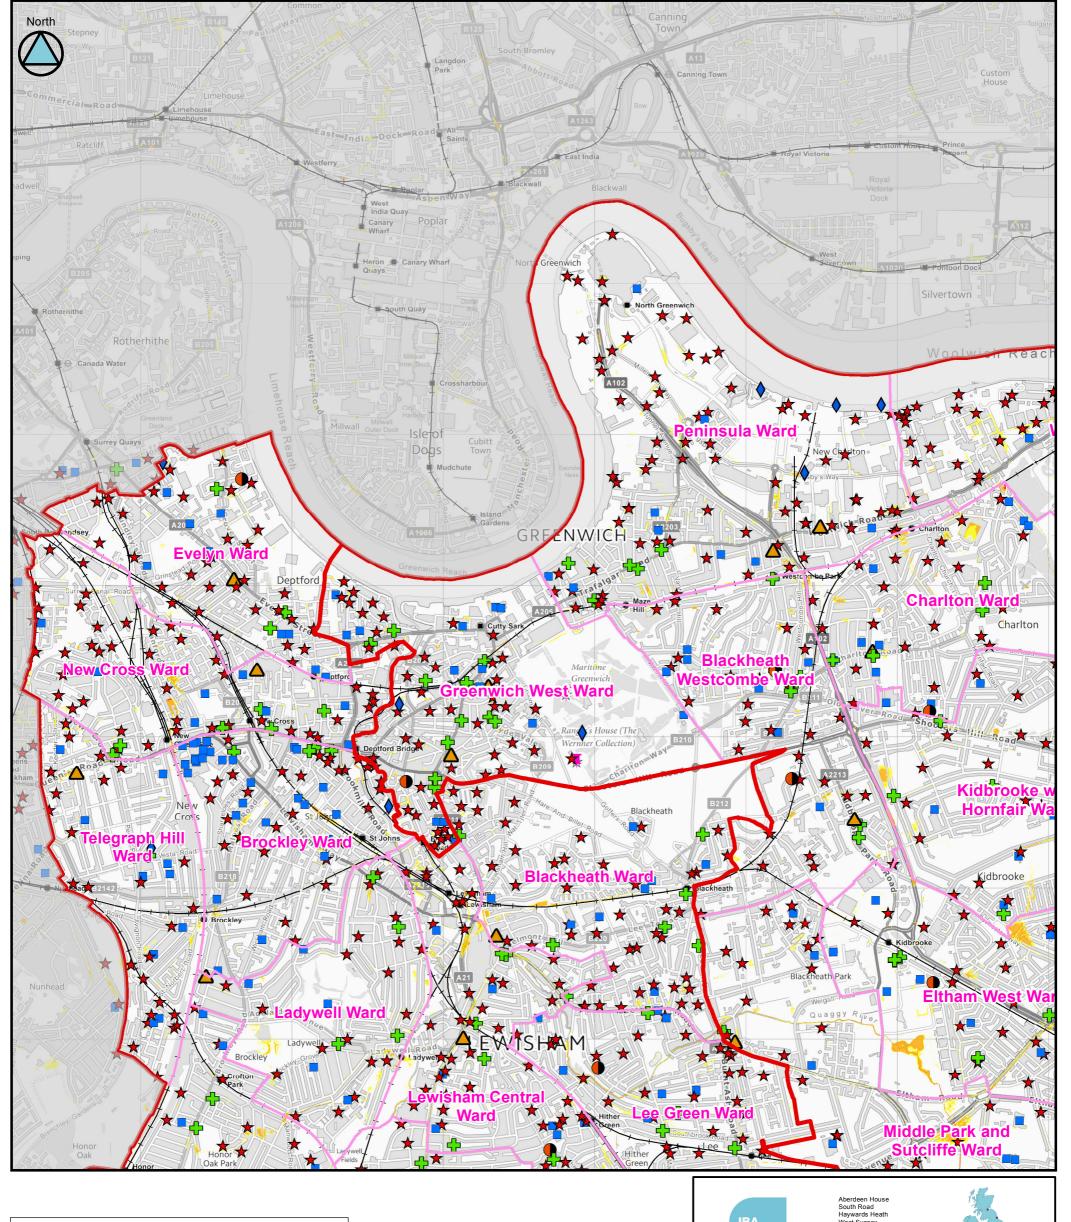

Updated Flood Map for Surface Water (uFMfSW)

(Tile Number 2 of 11)

Contains Ordnance Survey data © Crown copyright and database right 2014.

This document is the property of Jeremy Benn Associates Ltd. It shall not be reproduced in whole or in part, nor disclosed to a third party, without the permission of Jeremy Benn Associates Ltd.