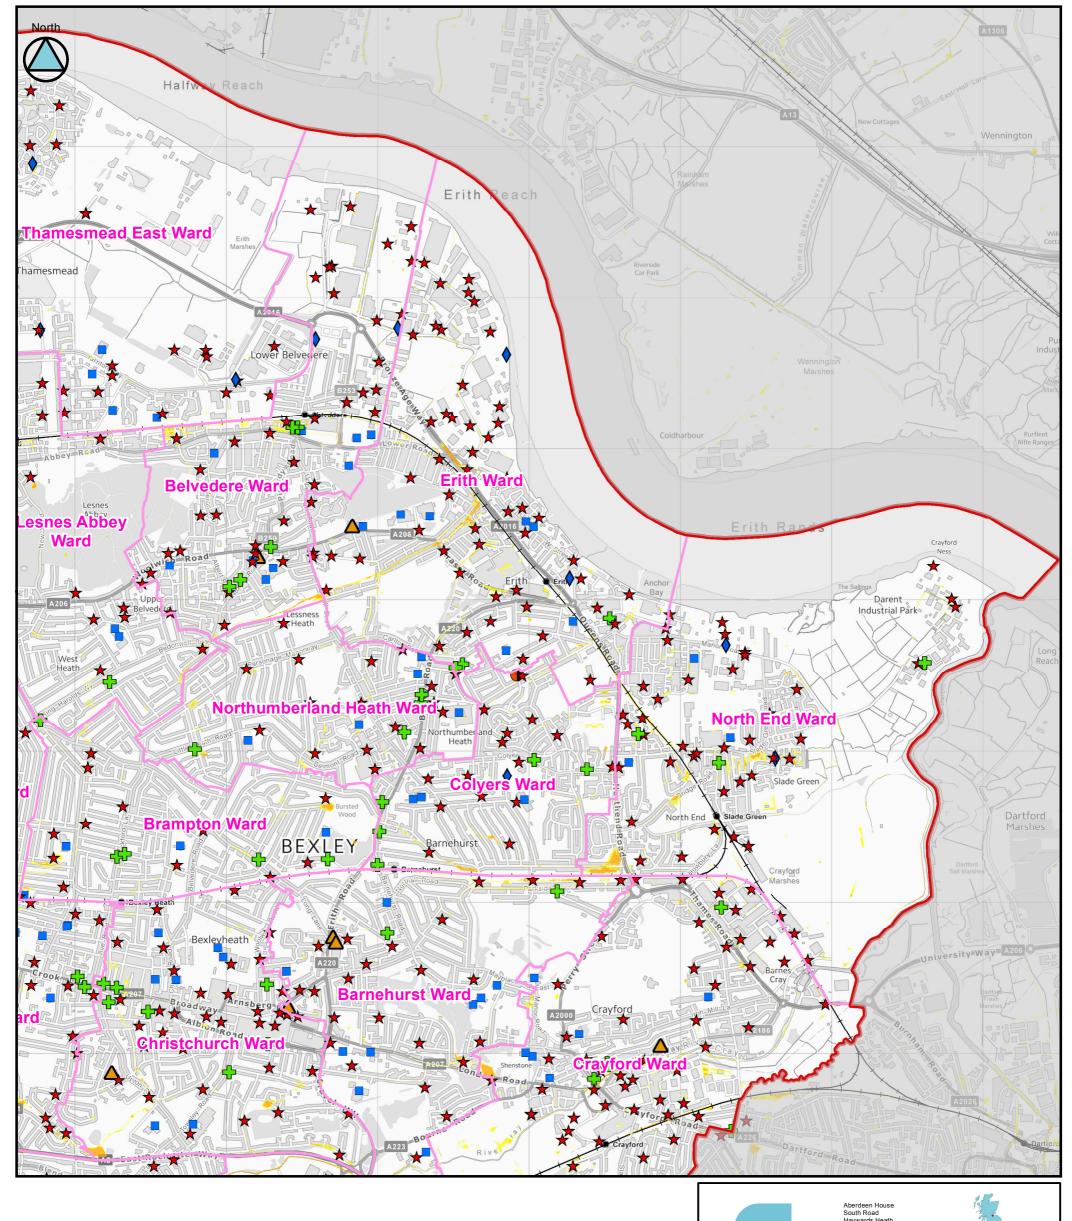

Updated Flood Map for Surface Water (uFMfSW)

(Tile Number 2 of 11)

Contains Ordnance Survey data © Crown copyright and database right 2014.

This document is the property of Jeremy Benn Associates Ltd. It shall not be reproduced in whole or in part, nor disclosed to a third party, without the permission of Jeremy Benn Associates Ltd.